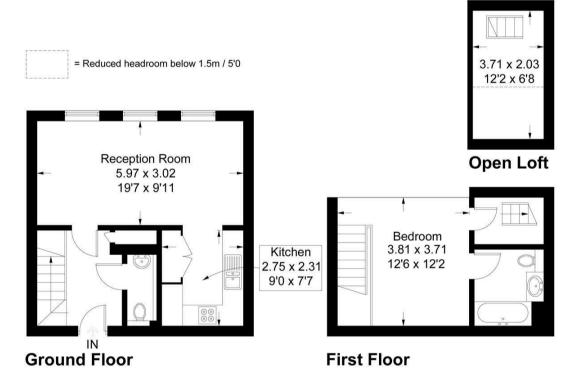

## Augustus Lane, N11QT

Approximate Gross Internal Area = 64.8 sq m / 697 sq ft

Measured in accordance with RICS Code of Measuring Practice. To be used for identification and guidance purposes only.

Whilst every care is taken in the preparation of this plan, please check all dimensions, shapes and compass bearings before making any decisions reliant upon them.

www.london58.com @ 2019 helio@london58.com

- One Bedroom Apartment
- 700 Sq Ft (est)
- Video Entry-Phone
- Private Communal Gardens
- Ample Storage Space

- Bright and Spacious
- Underfloor Heating
- 24 Hour Concierge
- Secure Bike Storage
- Allocated Parking