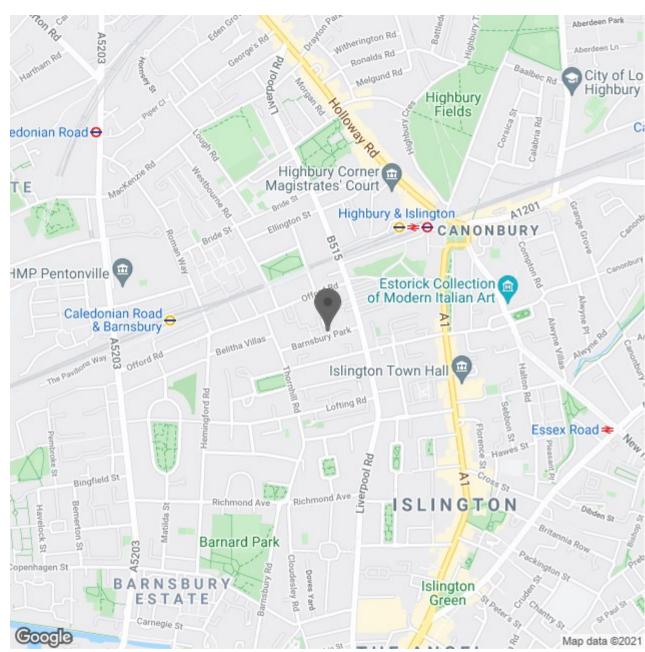

Located in Barnsbury Place, N1, this award-winning Edwardian School conversion benefits from a 24-hour concierge, secure bike storage, video entryphone system and well maintained communal gardens. There are excellent transport links, with Highbury and Islington station a short walk away (Victoria line and London Overground), Angel (Northern Line) and many 24-hour buses.