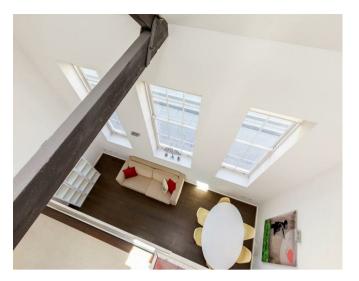

## £649,000

UNDER OFFER Excluding Parking - A must see one bedroom apartment with allocated parking. This spacious duplex apartment enjoys a wonderfully quiet aspect over the central grassed area with a relaxing water feature. Three large sash windows fill the apartment with natural light, with exposed wooden rafters adding to the charm of this unique property. Further benefits include ample storage, underfloor heating, bathroom with natural stone tiles, premium fixtures and fittings throughout.

Located in Barnsbury Place, N1, this award-winning Edwardian School conversion benefits from a 24-hour concierge, secure bike storage, video entryphone system and well maintained communal gardens. There are excellent transport links, with Highbury and Islington station a short walk away (Victoria line and London Overground), Angel (Northern Line) and many 24-hour buses.